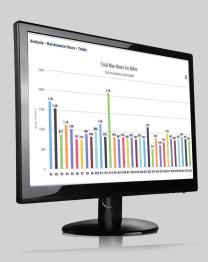

 Manage your maintenance programs thoroughly and accurately, with three views into all activities – what is happening (analysis), when it's happening (scheduling), and where (3D spatial)

- Analyze different scenarios visually, adjusting tasks, schedules, refits, resources, materials, dependencies, and other variables, to quickly validate the optimal maintenance strategy
- Monitor overall maintenance status in a lifecycle view, or drill down to specific tasks, resources, dependencies, and constraints
- Detect issues that threaten maintenance schedules, such as resource constraints and task conflicts
- Find opportunities to improve maintenance schedules, such as using available resources to move schedules forward